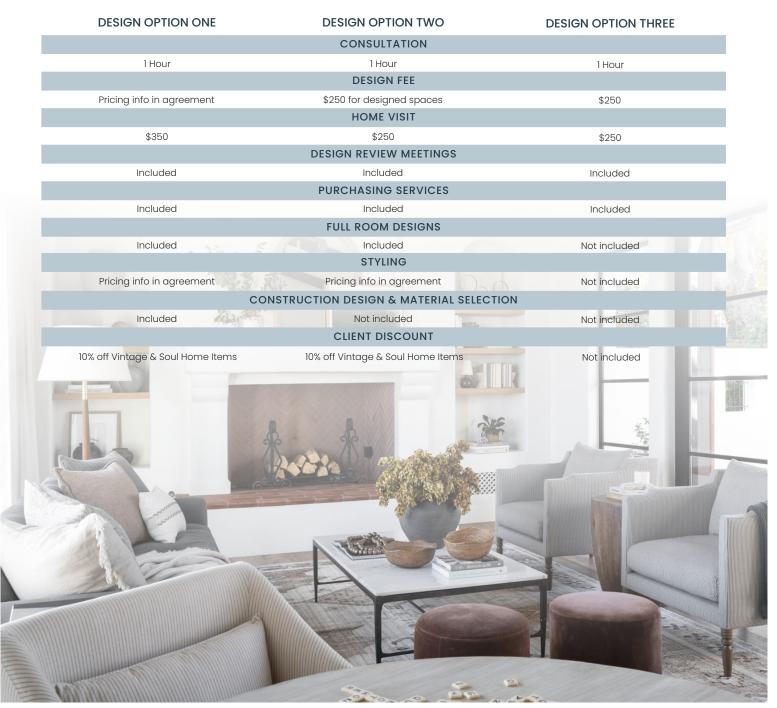

# DESIGN OPTION ONE CONSTRUCTION DESIGN CONSULTATION & FURNISHING

This design option is best suited for projects combining construction and furnishing. Our approach involves project management services through all phases of the project.

Includes review of blue prints, rendering production (separate cost), measurements, finish selection, paint selection and production of 1-2 designed spaces with design boards to be reviewed during design meeting. Purchasing services, tracking, and fulfillment of all products included. Depending on scope of project, Design Team will quote price for client based on work involved. Construction budgets are considered separate and coordinated with the contractor.

CONSULTATION \$350

#### DESIGN OPTION TWO IN-HOME DESIGN CONSULTATION

This design option is best suited for projects including furniture, rugs, lighting, window treatments and accessories. Intended for clients that need a vision for designing a layout, sourcing furnishings and decor.

Includes in-home consultation (1 hour), measurements, paint selection (if applicable), and production of 1-2 designed spaces with seating layout options reviewed during design meeting. Purchasing services, tracking, and fulfillment of all products included. This service does not provide any construction design or management.

In-Home Design Consultation \$350 (More than 30 min. travel)

Additional designed spaces are \$150 per room/space

All room design boards are proprietary property of Vintage & Soul Home. Boards are available to purchase for an additional cost.

CONSULTATION \$250

#### DESIGN OPTION THREE IN-HOME DESIGN CONSULTATION FINISHING TOUCHES

Intended for clients who have most of their furnishing in place but need support from a designer to complete the space. Working with a designer, you will receive assistance with decorative details and furniture from our Showroom to tie your room(s) together and bring your vision to life.

Includes in-home consultation (1 hour), measurements and seating layout options (if applicable). Design review meeting is included if purchasing furniture and decor. Construction design or management are not included in this service.

Custom Window Treatment Consultation : This includes measurements, and custom window treatment selection with a designer. Purchasing services, tracking, and fulfillment of products included. Installation is a separate charge and coordinated with a contractor.

CONSULTATION  $^{\$250}$ 